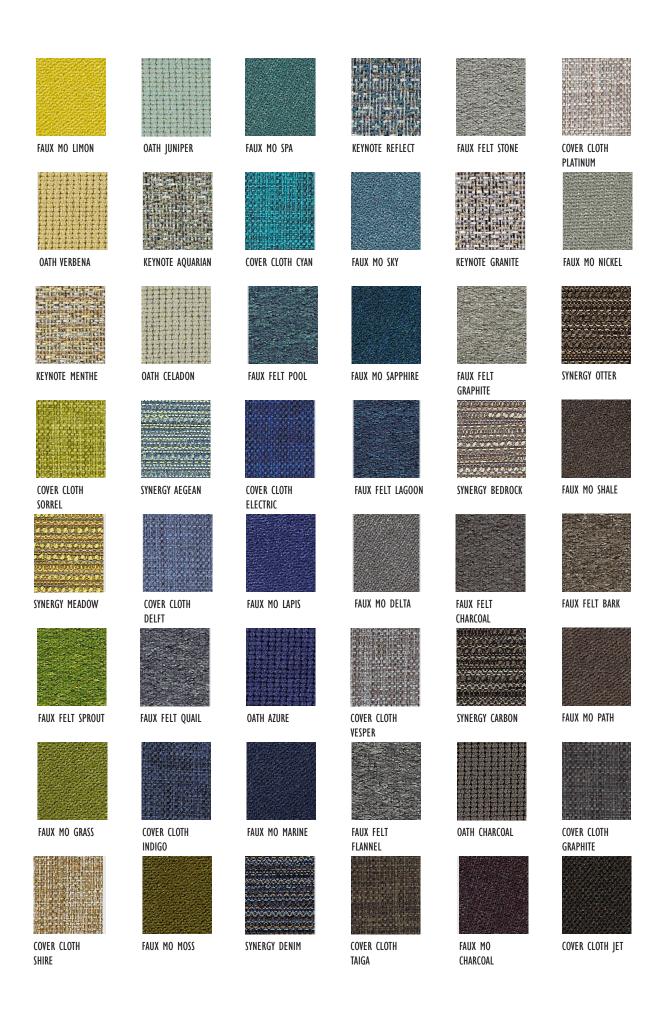

## CRYPTON® COLOR CARD

| Pattern - Width   | Fiber Content & Backing                                | Finish                        | Abrasion<br>(D.R.) | Lightfastness        | Approx. Repeats        | Cleaning Code                 |
|-------------------|--------------------------------------------------------|-------------------------------|--------------------|----------------------|------------------------|-------------------------------|
| Cover Cloth - 59" | 56% Post Consumer Recycled<br>Polyester; 44% Polyester | Crypton<br>Green <sup>®</sup> | 200,000            | Class 4<br>40 Hrs.   |                        | W<br>Bleach Cleanable (10:1)  |
| Faux Felt - 56"   | 62% Post Consumer Recycled<br>Polyester; 38% Polyester | Crypton<br>Green®             | 75,000             | Class 4.5<br>40 Hrs. |                        | WS<br>Bleach Cleanable (10:1) |
| Faux Mo - 55"     | 58% Post Consumer Recycled<br>Polyester; 42% Polyester | Crypton<br>Green®             | 200,000            | Class 4<br>40 Hrs.   | Directional<br>Pattern | WS<br>Bleach Cleanable (10:1) |
| Keynote - 54"     | 100% Post Consumer Recycled<br>Polyester               | Crypton<br>Green®             | 100,000            | Class 4<br>40 Hrs.   |                        | W<br>Bleach Cleanable (10:1)  |
| Oath - 55"        | 50% Post Consumer Recycled<br>Polyester; 50% Polyester | Crypton<br>Green®             | 204,000            | Class 5<br>40 Hrs.   |                        | W<br>Bleach Cleanable (10:1)  |
| Synergy - 53"     | 71% Post Consumer Recycled<br>Polyester; 29% Polyester | Crypton<br>Green®             | 165,000            | Class 4<br>40 Hrs.   |                        | W<br>Bleach Cleanable (10:1)  |

<sup>\*</sup> ACT® Registered Certification Marks

These fabrics when used with proper components are compatible with California Technical Bulletin 133.

Crypton Green® Color Card fabrics are made with the highest performing most sustainable yarns and the highest performing fabric finish. 10 year warranty.