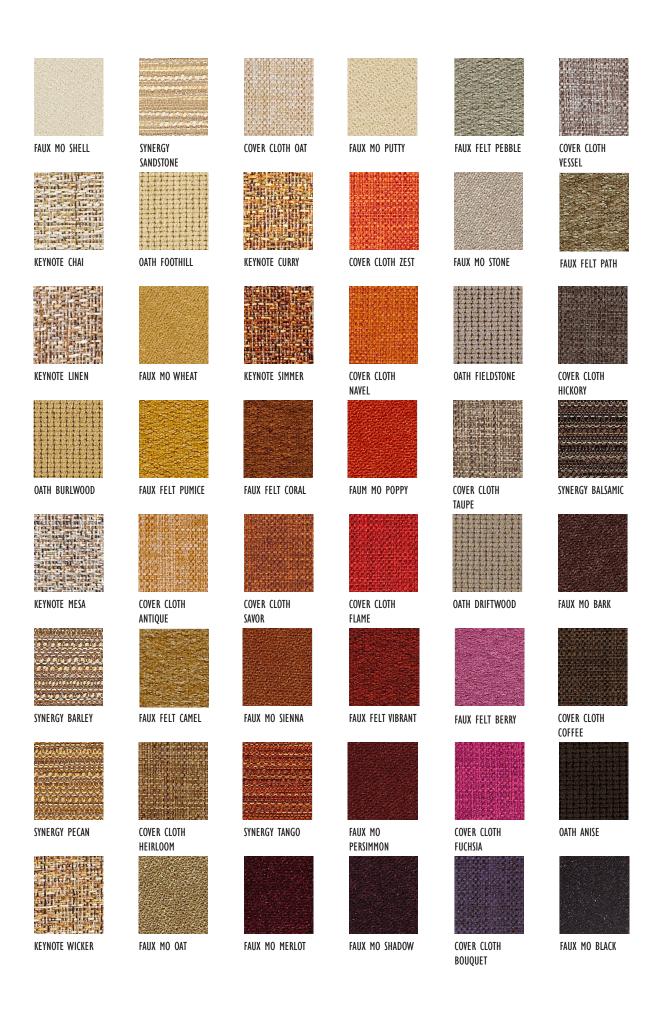

## CRYPTON® COLOR CARD

| Pattern - Width   | Fiber Content & Backing                                | Finish                        | Abrasion<br>(D.R.) | Lightfastness        | Approx. Repeats        | Cleaning Code                 |
|-------------------|--------------------------------------------------------|-------------------------------|--------------------|----------------------|------------------------|-------------------------------|
| Cover Cloth - 59" | 56% Post Consumer Recycled<br>Polyester; 44% Polyester | Crypton<br>Green <sup>®</sup> | 200,000            | Class 4<br>40 Hrs.   |                        | W<br>Bleach Cleanable (10:1)  |
| Faux Felt - 56"   | 62% Post Consumer Recycled<br>Polyester; 38% Polyester | Crypton<br>Green®             | 75,000             | Class 4.5<br>40 Hrs. |                        | WS<br>Bleach Cleanable (10:1) |
| Faux Mo - 55"     | 58% Post Consumer Recycled<br>Polyester; 42% Polyester | Crypton<br>Green®             | 200,000            | Class 4<br>40 Hrs.   | Directional<br>Pattern | WS<br>Bleach Cleanable (10:1) |
| Keynote - 54"     | 100% Post Consumer Recycled<br>Polyester               | Crypton<br>Green®             | 100,000            | Class 4<br>40 Hrs.   |                        | W<br>Bleach Cleanable (10:1)  |
| Oath - 55"        | 50% Post Consumer Recycled<br>Polyester; 50% Polyester | Crypton<br>Green®             | 204,000            | Class 5<br>40 Hrs.   |                        | W<br>Bleach Cleanable (10:1)  |
| Synergy - 53"     | 71% Post Consumer Recycled<br>Polyester; 29% Polyester | Crypton<br>Green®             | 165,000            | Class 4<br>40 Hrs.   |                        | W<br>Bleach Cleanable (10:1)  |

<sup>\*</sup> ACT® Registered Certification Marks

These fabrics when used with proper components are compatible with California Technical Bulletin 133.

Crypton Green® Color Card fabrics are made with the highest performing most sustainable yarns and the highest performing fabric finish. 10 year warranty.