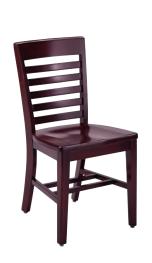

# WALTON

### Chair and Stool with Clean Through Backrest

107US

107US-BS-30

### Available in Maple and Oak Wood

#### Key Features

- Rail-back Backrest
- · Clean Through Design
- Saddle and Upholstered Seat
- · Replaceable Seats
- · Side Brace for Beauty and Support
- Bookshelf Stretcher
- Steam Bent Parts
- Solid Wood Corner Blocks