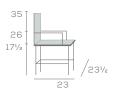

T', Stainless 'SNT', or Oxford 'ONT'
- Fully extended or clean through backrest
- · Wood or upholstered seat
- Jury base on chair models
- · Straight, moderate arc, and elevated arc top rails
- Decorative cutout, specify 'C'
- Side brace
- Motion seat on stools, specify '102' models
- 24" stool height, specify '24'
- Brass channel standard, or specify in Stainless













side brace



Walton Benches, page 113

Walton West continues >

# WALTON west

Chair and Stool with 5-Slat Backrest





53-18

53US-BS-30

Chair with Arms



One of our original series, enhanced and expanded. Walton captures solid, premium wood construction and a variety of specification options. Walton East offers rail-back design and Walton West a ladder-back design with contemporary styling.

## DIMENSIONS















# WALTON

### Chair and Stool with 2-Slat Backrest





57US-18

57US-BS-30

### Chair and Stool with Upholstery





507UBS

507UBS-BS-30

### Available in Maple and Oak Wood

#### Key Features

- Ladder-back Backrest
- · Clean Through Design
- Saddle and Upholstered Seat
- Replaceable Seats
- Bookshelf Stretcher
- Steam Bent Parts
- Solid Wood Corner Blocks

### Available Options

- Upholstered seat pad with nail trim, specify in Brass 'BNT', Antique 'ANT', Stainless 'SNT', or Oxford 'ONT'
- Wood or upholstered seats and backrests
- Decorative cutout, specify 'C'
- Seat and frame in multi-finish
- Front leg casters on chairs, specify 'CA'
- 24" stool height, specify 'CTR'
- Brass channel standard, or specify in Stainless



cutout

# WALTON

Two Seat Bench



509US-2

Three Sea