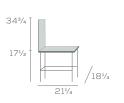

'ANT', Stainless 'SNT', or Oxford 'ONT'
- Fully extended or clean through backrest
- · Wood or upholstered seat
- Jury base on chair models
- · Straight, moderate arc, and elevated arc top rails
- Decorative cutout, specify 'C'
- Side brace
- Motion seat on stools, specify '102' models
- 24" stool height, specify '24'
- Brass channel standard, or specify in Stainless













side brace



Walton Benches, page 113

Walton West continues >

# WALTON west

Chair and Stool with 5-Slat Backrest





53-18

53US-BS-30

Chair with Arms



One of our original series, enhanced and expanded. Walton captures solid, premium wood construction and a variety of specification options. Walton East offers rail-back design and Walton West a ladder-back design with contemporary styling.

## DIMENSIONS















# WALTON

### Chair and Stool with 2-Slat Backrest





57US-18

57US-BS-30

### Chair and Stool with Upholstery





507UBS

507UBS-BS-30

### Available in Maple and Oak Wood

#### Key Features

- Ladder-back Backrest
- · Clean Through Design
- Saddle and Upholstered Seat
- Replaceable Seats
- Bookshelf Stretcher
- Steam Bent Parts
- Solid Wood Corner Blocks

### Available Options

- Upholstered seat pad with nail trim, specify in Brass 'BNT', Antique 'ANT', Stainless 'SNT', or Oxford 'ONT'
- Wood or upholstered seats and backrests
- Decorative cutout, specify 'C'
- Seat and frame in multi-finish
- Front leg casters on chairs, specify 'CA'
- 24" stool height, specify 'CTR'
- Brass channel standard, or specify in Stainless



cutout

# WALTON

Two Seat Bench



509US-2

Three