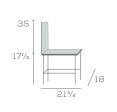

# WALTON EAST

Chair and Stool





103 103-BS-30

Chair with Arms and Tablet





103-RTA

One of our original series, enhanced and expanded. Walton captures solid, premium wood construction and a variety of specification options. Walton East offers rail-back design and Walton West a ladder-back design with contemporary styling.



Swivel base

### DIMENSIONS















104

# WALTON

### Chair and Stool with Clean Through Backrest





107US

107US-BS-30

### Chair with Arms and Clean Through Backrest



105US

### Available in Maple and Oak Wood

#### Key Features

- Rail-back Backrest
- · Clean Through Design
- Saddle and Upholstered Seat
- · Replaceable Seats
- · Side Brace for Beauty and Support
- Bookshelf Stretcher
- Steam Bent Parts
- Solid Wood Corner Blocks

### Available Options

- · Upholstered seat pad with nail trim, specify in Brass 'BNT', Antique 'ANT', Stainless 'SNT', or Oxford 'ONT'
- Fully extended or clean through backrest
- · Wood or upholstered seat
- Jury base on chair models
- · Straight, moderate arc, and elevated arc top rails
- Decorative cutout, specify 'C'
- Side brace
- Motion seat on stools, specify '102' mode