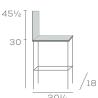

# WALTON EAST

Chair and Stool





103 103-BS-30

Chair with Arms and Tablet





103-RTA

One of our original series, enhanced and expanded. Walton captures solid, premium wood construction and a variety of specification options. Walton East offers rail-back design and Walton West a ladder-back design with contemporary styling.



Swivel base

### DIMENSIONS















104

# WALTON

### Chair and Stool with Clean Through Backrest





107US

107US-BS-30

### Chair with Arms and Clean Through Backrest



105US

### Available in Maple and Oak Wood

#### Key Features

- Rail-back Backrest
- · Clean Through Design
- Saddle and Upholstered Seat
- · Replaceable Seats
- · Side Brace for Beauty and Support
- Bookshelf Stretcher
- Steam Bent Parts
- Solid Wood Corner Blocks

### Available Options

- · Upholstered seat pad with nail trim, specify in Brass 'BNT', Antique 'ANT', Stainless 'SNT', or Oxford 'ONT'
- Fully extended or clean through backrest
- · Wood or upholstered seat
- Jury base on chair models
- · Straight, moderate arc, and elevated arc top rails
- Decorative cutout, specify 'C'
- Side brace
- Motion seat on stools, specify '102' models
- 24" s