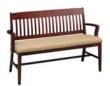

# WALTON

Two Seat Bench

509US-2

Three Seat Bench

509US-3

One of our original series, enhanced and expanded. Walton captures solid, premium wood construction and a variety of specification options.

Available in Maple and Oak Wood

## Key Features

- · Rail-back Backrest
- · Clean Through Design
- · Replaceable Seat
- · Steam Bent Parts
- Solid Wood Corner Blocks

### Available Options

- Upholstered seat pad with nail trim, specify in Brass 'BNT', Antique 'ANT', Stainless 'SNT', or Oxford 'ONT'
- · Wood or upholstered seat

nail trim

wood seat

## DIMENSIONS

Walton Chairs, page 92