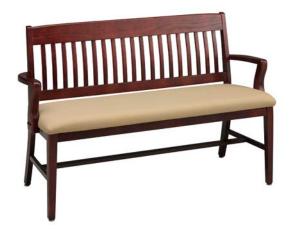

# WALTON

Two Seat Bench

509US-2

Three Seat Bench

509US-3

One of our original series, enhanced and expanded. Walton captures solid, premium wood construction and a variety of specification options.

Available in Maple and Oak Wood

## Key Features

- · Rail-back Backrest
- · Clean Through Design
- · Replaceable Seat
- · Steam Bent Parts
- Solid Wood Corner Blocks