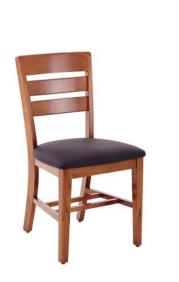

# WALTON EAST

Chair and Stool

103 103-BS-30

Chair with Arms and Tablet

103-RTA

One of our original series, enhanced and expanded. Walton captures solid, premium wood construction and a variety of specification options. Walton East offers rail-back design and Walton West a ladder-back design with contemporary styling.

### Chair and Stool with Clean Through Backrest

107US

107US-BS-30

#### Key Features

- Rail-back Backrest
- · Clean Through Design
- Saddle and Upholstered Seat
- · Replaceable Seats
- · Side Brace for Beauty and Support
- Bookshelf Stretcher
- Steam Bent Parts
- Solid Wood Corner Blocks

### Available Options

- · Upholstered seat pad with nail trim, specify in Brass 'BNT', Antique 'ANT', Stainless 'SNT', or Oxford 'ONT'
- Fully extended or clean through backrest
- · Wood or upholstered seat
- Jury base on chair models
- · Straight, moderate arc, and elevated arc top rails
- Decorative cutout, specify 'C'
- Side brace
- Motion seat on stools, specify '102' models
- 24" stool height, specify '24'
- Brass channel standard, or specify in Stainless