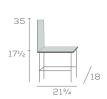

ainless 'SNT', or Oxford 'ONT'
- Fully extended or clean through backrest
- · Wood or upholstered seat
- Jury base on chair models
- · Straight, moderate arc, and elevated arc top rails
- Decorative cutout, specify 'C'
- Side brace
- Motion seat on stools, specify '102' models
- 24" stool height, specify '24'
- Brass channel standard, or specify in Stainless













side brace



Walton Benches, page 113

Walton West continues >

# WALTON west

Chair and Stool with 5-Slat Backrest





53-18

53US-BS-30

Chair with Arms



One of our original series, enhanced and expanded. Walton captures solid, premium wood construction and a variety of specification options. Walton East offers rail-back design and Walton West a ladder-back design with contemporary styling.

## DIMENSIONS















# WALTON

### Chair and Stool with 2-Slat Backrest





57US-18

57US-BS-30

### Chair and Stool with Upholstery





507UBS

507UBS-BS-30

### Available in Maple and Oak Wood

#### Key Features

- Ladder-back Backrest
- · Clean Through Design
- Saddle and Upholstered Seat
- Replaceable Seats
- Bookshelf Stretcher
- Steam Bent Parts
- Solid Wood Corner Blocks

### Available Options

- Upholstered seat pad with nail trim, specify in Brass 'BNT', Antique 'ANT', Stainless 'SNT', or Oxford 'ONT'
- Wood or upholstered seats and backrests
- Decorative cutout, specify 'C'
- Seat and frame in multi-finish
- Front leg casters on chairs, specify 'CA'
- 24" stool height, specify 'CTR'
- Brass channel standard, or specify in Stainless



cutout

# WALTON

Two Seat Bench



509US-2

Three Seat Benc