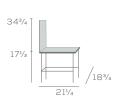

, Stainless 'SNT', or Oxford 'ONT'
- Fully extended or clean through backrest
- · Wood or upholstered seat
- Jury base on chair models
- · Straight, moderate arc, and elevated arc top rails
- Decorative cutout, specify 'C'
- Side brace
- Motion seat on stools, specify '102' models
- 24" stool height, specify '24'
- Brass channel standard, or specify in Stainless













side brace



Walton Benches, page 113

Walton West continues >

# WALTON west

Chair and Stool with 5-Slat Backrest





53-18

53US-BS-30

Chair with Arms



One of our original series, enhanced and expanded. Walton captures solid, premium wood construction and a variety of specification options. Walton East offers rail-back design and Walton West a ladder-back design with contemporary styling.

## DIMENSIONS















# WALTON

### Chair and Stool with 2-Slat Backrest





57US-18

57US-BS-30

### Chair and Stool with Upholstery





507UBS

507UBS-BS-30

### Available in Maple and Oak Wood

#### Key Features

- Ladder-back Backrest
- · Clean Through Design
- Saddle and Upholstered Seat
- Replaceable Seats
- Bookshelf Stretcher
- Steam Bent Parts
- Solid Wood Corner Blocks

### Available Options

- Upholstered seat pad with nail trim, specify in Brass 'BNT', Antique 'ANT', Stainless 'SNT', or Oxford 'ONT'
- Wood or upholstered seats and backrests
- Decorative cutout, specify 'C'
- Seat and frame in multi-finish
- Front leg casters on chairs, specify 'CA'
- 24" stool height, specify 'CTR'
- Brass channel standard, or specify in Stainless



cutout

# WALTON

Two Seat Bench



509US-2

Three Seat