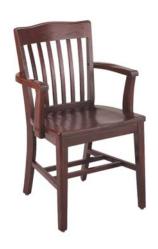

### Chair and Stool with Clean Through Backrest

107US

107US-BS-30

### Chair with Arms and Clean Through Backrest

105US

### Available in Maple and Oak Wood

#### Key Features

- Rail-back Backrest
- · Clean Through Design
- Saddle and Upholstered Seat
- · Replaceable Seats
- · Side Brace for Beauty and Support
- Bookshelf Stretcher
- Steam Bent Parts
- Solid Wood Corner Blocks

### Available Options

- · Upholstered seat pad with nail trim, specify in Brass 'BNT', Antique 'ANT', Stainless 'SNT', or Oxford 'ONT'
- Fully extended or clean through backrest
- · Wood or upholstered seat
- Jury base on chair models
- · Straight, moderate arc, and elevated arc top rails
- Decorative cutout, specify 'C'
- Side brace
- Motion seat on stools, specify '102' models
- 24" stool height, specify '24'
- Brass channel standard, or specify in Stainless