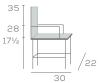

# WALTON EAST

Chair and Stool





103 103-BS-30

Chair with Arms and Tablet





103-RTA

One of our original series, enhanced and expanded. Walton captures solid, premium wood construction and a variety of specification options. Walton East offers rail-back design and Walton West a ladder-back design with contemporary styling.



Swivel base

### DIMENSIONS















104

# WALTON

### Chair and Stool with Clean Through Backrest





107US

107US-BS-30

### Chair with Arms and Clean Through Backrest



105US

### Available in Maple and Oak Wood

#### Key Features

- Rail-back Backrest
- · Clean Through Design
- Saddle and Upholstered Seat
- · Replaceable Seats
- · Side Brace for Beauty and Support
- Bookshelf Stretcher
- Steam Bent Parts
- Solid Wood Corner Blocks

### Available Options

- · Upholstered seat pad with nail trim, specify in Brass 'BNT', Antique 'ANT', Stainless 'SNT', or Oxford 'ONT'
- Fully extended or clean through backrest
- · Wood or upholstered seat
- Jury base on chair models
- · Straight, moderate arc, and elevated arc top rails
- Decorative cutout, specify 'C'
- Side brace
- Motion seat on stools, specify '102' models
- 2