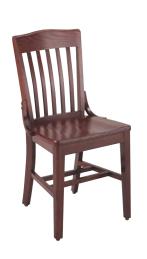

# WALTON EAST

Chair and Stool

103 103-BS-30

Chair with Arms and Tablet

103-RTA

One of our original series, enhanced and expanded. Walton captures solid, premium wood construction and a variety of specification options. Walton East offers rail-back design and Walton West a ladder-back design with contemporary styling.

#### Key Features

- Rail-back Backrest
- · Clean Through Design
- Saddle and Upholstered Seat
- · Replaceable Seats
- · Side Brace for Beauty and Support
- Bookshelf Stretcher
- Steam Bent Parts
- Solid Wood Corner Blocks

### Available Options

- · Upholstered seat pad with nail trim, specify in Brass 'BNT', Antique 'ANT', Stainless 'SNT', or Oxford 'ONT'
- Fully extended or clean through backrest
- · Wood or upholstered seat
- Jury base on chair models
- · Straight, moderate arc, and elevated arc top rails
- Decorative cutout, specify 'C'
- Side brace
- Motion seat on stools, specify '102' models
- 24" stool height, specify '24'
- Brass channel standard, or specify in Stainless