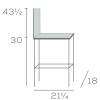

nless 'SNT', or Oxford 'ONT'
- Fully extended or clean through backrest
- · Wood or upholstered seat
- Jury base on chair models
- · Straight, moderate arc, and elevated arc top rails
- Decorative cutout, specify 'C'
- Side brace
- Motion seat on stools, specify '102' models
- 24" stool height, specify '24'
- Brass channel standard, or specify in Stainless













side brace



Walton Benches, page 113

Walton West continues >

# WALTON west

Chair and Stool with 5-Slat Backrest





53-18

53US-BS-30

Chair with Arms



One of our original series, enhanced and expanded. Walton captures solid, premium wood construction and a variety of specification options. Walton East offers rail-back design and Walton West a ladder-back design with contemporary styling.

## DIMENSIONS















# WALTON

### Chair and Stool with 2-Slat Backrest





57US-18

57US-BS-30

### Chair and Stool with Upholstery





507UBS

507UBS-BS-30

### Available in Maple and Oak Wood

#### Key Features

- Ladder-back Backrest
- · Clean Through Design
- Saddle and Upholstered Seat
- Replaceable Seats
- Bookshelf Stretcher
- Steam Bent Parts
- Solid Wood Corner Blocks

### Available Options

- Upholstered seat pad with nail trim, specify in Brass 'BNT', Antique 'ANT', Stainless 'SNT', or Oxford 'ONT'
- Wood or upholstered seats and backrests
- Decorative cutout, specify 'C'
- Seat and frame in multi-finish
- Front leg casters on chairs, specify 'CA'
- 24" stool height, specify 'CTR'
- Brass channel standard, or specify in Stainless



cutout

# WALTON

Two Seat Bench



509US-2

Three Seat Bench