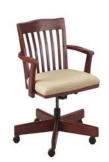

# WALTON EAST

Chair and Stool

103 103-BS-30

Chair with Arms and Tablet

103-RTA

One of our original series, enhanced and expanded. Walton captures solid, premium wood construction and a variety of specification options. Walton East offers rail-back design and Walton West a ladder-back design with contemporary styling.

Swivel base