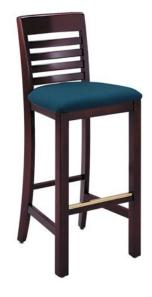

# WALTON west

Chair and Stool with 5-Slat Backrest

53-18

53US-BS-30

Chair with Arms

One of our original series, enhanced and expanded. Walton captures solid, premium wood construction and a variety of specification options. Walton East offers rail-back design and Walton West a ladder-back design with contemporary styling.

## DIMENSIONS

### Available in Maple and Oak Wood

#### Key Features

- Ladder-back Backrest
- · Clean Through Design
- Saddle and Upholstered Seat
- Replaceable Seats
- Bookshelf Stretcher
- Steam Bent Parts
- Solid Wood Corner Blocks