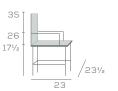

# WALTON EAST

Chair and Stool





103 103-BS-30

Chair with Arms and Tablet





103-RTA

One of our original series, enhanced and expanded. Walton captures solid, premium wood construction and a variety of specification options. Walton East offers rail-back design and Walton West a ladder-back design with contemporary styling.



Swivel base

### DIMENSIONS















104

# WALTON

### Chair and Stool with Clean Through Backrest





107US

107US-BS-30

### Chair with Arms and Clean Through Backrest



105US

### Available in Maple and Oak Wood

#### Key Features

- Rail-back Backrest
- · Clean Through Design
- Saddle and Upholstered Seat
- · Replaceable Seats
- · Side Brace for Beauty and Support
- Bookshelf Stretcher
- Steam Bent Parts
- Solid Wood Corner Blocks

### Available Options

- · Upholstered seat pad with nail trim, specify in Brass 'BNT', Antique 'ANT', Stainless 'SNT', or Oxford 'ONT'
- Fully extended or clean through backrest
- · Wood or upholstered seat
- Jury base on chair models
- · Straight, moderate arc, and elevated arc top rails
- Decorative cutout, specify 'C'
- Side brace
- Motion seat on stools, specify '102' models
- 24" sto