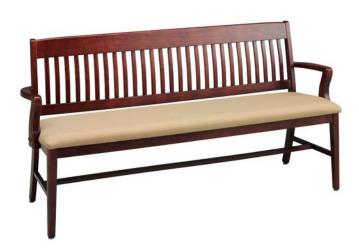

# WALTON

Two Seat Bench

509US-2

Three Seat Bench

509US-3

One of our original series, enhanced and expanded. Walton captures solid, premium wood construction and a variety of specification options.

Available in Maple and Oak Wood

## Key Features

- · Rail-back Backrest
- · Clean Through Design
- · Replaceable Seat
- · Steam Bent Parts
- Solid Wood Corner Blocks