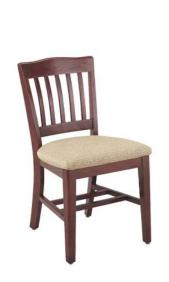

# WALTON EAST

Chair and Stool

103 103-BS-30

Chair with Arms and Tablet

103-RTA

One of our original series, enhanced and expanded. Walton captures solid, premium wood construction and a variety of specification options. Walton East offers rail-back design and Walton West a ladder-back design with contemporary styling.

### Chair and Stool with Clean Through Backrest

107US

107US-BS-30

#### Key Features

- Rail-back Backrest
- · Clean Through Design
- Saddle and Upholstered Seat
- · Replaceable Seats
- · Side Brace for Beauty and Support
- Bookshelf Stretcher
- Steam Bent Parts
- Solid Wood Corner Blocks

### Available Options

- · Upholstered seat pad with nail trim, specify in Brass 'BNT', Antique 'ANT', Stainless 'SNT', or Oxford 'ONT'
- Fully extended or clean through backrest
- · Wood or upholstered seat
- Jury base on chair models
- · Straight, moderate arc, and elevated arc top rails
- Decorative cutout, specify 'C'
- Side brace
- Motion seat on stools, specify '102' models
- 24" stool height, specify '24'
- Brass channel standard, or specify in Stainless