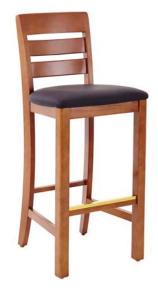

# WALTON EAST

Chair and Stool

103 103-BS-30

Chair with Arms and Tablet

103-RTA

One of our original series, enhanced and expanded. Walton captures solid, premium wood construction and a variety of specification options. Walton East offers rail-back design and Walton West a ladder-back design with contemporary styling.

### Chair and Stool with Clean Through Backrest

107US

107US-BS-30

#### Key Features

- Rail-back Backrest
- · Clean Through Design
- Saddle and Upholstered Seat
- · Replaceable Seats
- · Side Brace for Beauty and Support
- Bookshelf Stretcher
- Steam Bent Parts
- Solid Wood Corner Blocks

### Available Options

- · Upholstered seat pad with nail trim, specify in Brass 'BNT', Antique 'ANT', Stainless 'SNT', or Oxford 'ONT'
- Fully extended or clean through backrest
- · Wood or upholstered seat
- Jury base on chair models
- · Straight, moderate arc, and elevated arc top rails
- Decorative cutout, specify 'C'
- Side brace
- Motion seat on stools, specify '102' models
- 24" stool height, specify '24'
- Brass channel standard, or specify in Stainless