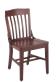

# WALTON EAST

Chair and Stool

103 103-BS-30

Chair with Arms and Tablet

103-RTA

One of our original series, enhanced and expanded. Walton captures solid, premium wood construction and a variety of specification options. Walton East offers rail-back design and Walton West a ladder-back design with contemporary styling.

#### Key Features

- Rail-back Backrest
- · Clean Through Design
- Saddle and Upholstered Seat
- · Replaceable Seats
- · Side Brace for Beauty and Support
- Bookshelf Stretcher
- Steam Bent Parts
- Solid Wood Corner Blocks