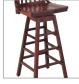

# WALTON EAST

Chair and Stool

103 103-BS-30

Chair with Arms and Tablet

103-RTA

One of our original series, enhanced and expanded. Walton captures solid, premium wood construction and a variety of specification options. Walton East offers rail-back design and Walton West a ladder-back design with contemporary styling.

Swivel base

### DIMENSIONS

104