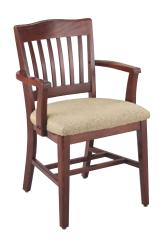

### Chair with Arms and Clean Through Backrest

105US

#### Key Features

- Rail-back Backrest
- · Clean Through Design
- Saddle and Upholstered Seat
- · Replaceable Seats
- · Side Brace for Beauty and Support
- Bookshelf Stretcher
- Steam Bent Parts
- Solid Wood Corner Blocks

### Available Options

- · Upholstered seat pad with nail trim, specify in Brass 'BNT', Antique 'ANT', Stainless 'SNT', or Oxford 'ONT'
- Fully extended or clean through backrest
- · Wood or upholstered seat
- Jury base on chair models
- · Straight, moderate arc, and elevated arc top rails
- Decorative cutout, specify 'C'
- Side brace
- Motion seat on stools, specify '102' models
- 24" stool height, specify '24'
- Brass channel standard, or specify in Stainless