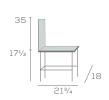

# WALTON EAST

Chair and Stool





103 103-BS-30

Chair with Arms and Tablet





103-RTA

One of our original series, enhanced and expanded. Walton captures solid, premium wood construction and a variety of specification options. Walton East offers rail-back design and Walton West a ladder-back design with contemporary styling.



Swivel base

### DIMENSIONS















104

# WALTON

### Chair and Stool with Clean Through Backrest





107US

107US-BS-30

### Chair with Arms and Clean Through Backrest



105US

### Available in Maple and Oak Wood

#### Key Features

- Rail-back Backrest
- · Clean Through Design
- Saddle and Upholstered Seat
- · Replaceable Seats
- · Side Brace for Beauty and Support
- Bookshelf Stretcher
- Steam Bent Parts
- Solid Wood Corner Blocks

### Available Options

- · Upholstered seat pad with nail trim, specify in Brass 'BNT', Antique 'ANT', Stainless 'SNT', or Oxford 'ONT'
- Fully extended or clean through backrest
- · Wood or upholstered seat
- Jury base on chair models
- · Straight, moderate arc, and elevated arc top rails
- Decorative cutout, specify 'C'
- Side brace
- Motion seat on stools, specify '102' models
- 24"