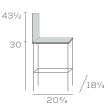

Stainless 'SNT', or Oxford 'ONT'
- Fully extended or clean through backrest
- · Wood or upholstered seat
- Jury base on chair models
- · Straight, moderate arc, and elevated arc top rails
- Decorative cutout, specify 'C'
- Side brace
- Motion seat on stools, specify '102' models
- 24" stool height, specify '24'
- Brass channel standard, or specify in Stainless













side brace



Walton Benches, page 113

Walton West continues >

# WALTON west

Chair and Stool with 5-Slat Backrest





53-18

53US-BS-30

Chair with Arms



One of our original series, enhanced and expanded. Walton captures solid, premium wood construction and a variety of specification options. Walton East offers rail-back design and Walton West a ladder-back design with contemporary styling.

## DIMENSIONS















# WALTON

### Chair and Stool with 2-Slat Backrest





57US-18

57US-BS-30

### Chair and Stool with Upholstery





507UBS

507UBS-BS-30

### Available in Maple and Oak Wood

#### Key Features

- Ladder-back Backrest
- · Clean Through Design
- Saddle and Upholstered Seat
- Replaceable Seats
- Bookshelf Stretcher
- Steam Bent Parts
- Solid Wood Corner Blocks

### Available Options

- Upholstered seat pad with nail trim, specify in Brass 'BNT', Antique 'ANT', Stainless 'SNT', or Oxford 'ONT'
- Wood or upholstered seats and backrests
- Decorative cutout, specify 'C'
- Seat and frame in multi-finish
- Front leg casters on chairs, specify 'CA'
- 24" stool height, specify 'CTR'
- Brass channel standard, or specify in Stainless



cutout

# WALTON

Two Seat Bench



509US-2

Three Seat Be