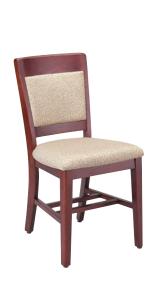

# WALTON west

Chair and Stool with 5-Slat Backrest

53-18

53US-BS-30

Chair with Arms

One of our original series, enhanced and expanded. Walton captures solid, premium wood construction and a variety of specification options. Walton East offers rail-back design and Walton West a ladder-back design with contemporary styling.

### Chair and Stool with 2-Slat Backrest

57US-18

57US-BS-30

#### Key Features

- Ladder-back Backrest
- · Clean Through Design
- Saddle and Upholstered Seat
- Replaceable Seats
- Bookshelf Stretcher
- Steam Bent Parts
- Solid Wood Corner Blocks

### Available Options

- Upholstered seat pad with nail trim, specify in Brass 'BNT', Antique 'ANT', Stainless 'SNT', or Oxford 'ONT'
- Wood or upholstered seats and backrests
- Decorative cutout, specify 'C'
- Seat and frame in multi-finish
- Front leg casters on chairs, specify 'CA'
- 24" stool height, specify 'CTR'
- Brass channel standard, or specify in Stainless