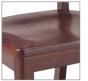

# WALTON

Two Seat Bench

509US-2

Three Seat Bench

509US-3

One of our original series, enhanced and expanded. Walton captures solid, premium wood construction and a variety of specification options.

Available in Maple and Oak Wood

## Key Features

- · Rail-back Backrest
- · Clean Through Design
- · Replaceable Seat
- · Steam Bent Parts
- Solid Wood Corner Blocks