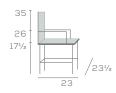

# WALTON EAST

Chair and Stool





103 103-BS-30

Chair with Arms and Tablet





103-RTA

One of our original series, enhanced and expanded. Walton captures solid, premium wood construction and a variety of specification options. Walton East offers rail-back design and Walton West a ladder-back design with contemporary styling.



Swivel base

### DIMENSIONS















104

# WALTON

### Chair and Stool with Clean Through Backrest





107US

107US-BS-30

### Chair with Arms and Clean Through Backrest



105US

### Available in Maple and Oak Wood

#### Key Features

- Rail-back Backrest
- · Clean Through Design
- Saddle and Upholstered Seat
- · Replaceable Seats
- · Side Brace for Beauty and Support
- Bookshelf Stretcher
- Steam Bent Parts
- Solid Wood Corner Blocks

### Available Options

- · Upholstered seat pad with nail trim, specify in Brass 'BNT', Antique 'ANT', Stainless 'SNT', or Oxford 'ONT'
- Fully extended or clean through backrest
- · Wood or upholstered seat
- Jury base on chair models
- · Straight, moderate arc, and elevated arc top rails
- Decorative cutout, specify 'C'
- Side brace
- Motion seat on stools, specify '102' models
-