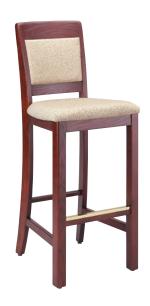

# WALTON west

Chair and Stool with 5-Slat Backrest

53-18

53US-BS-30

Chair with Arms

One of our original series, enhanced and expanded. Walton captures solid, premium wood construction and a variety of specification options. Walton East offers rail-back design and Walton West a ladder-back design with contemporary styling.

### Chair and Stool with 2-Slat Backrest

57US-18

57US-BS-30

#### Key Features

- Ladder-back Backrest
- · Clean Through Design
- Saddle and Upholstered Seat
- Replaceable Seats
- Bookshelf Stretcher
- Steam Bent Parts
- Solid Wood Corner Blocks

### Available Options

- Upholstered seat pad with nail trim, specify in Brass 'BNT', Antique 'ANT', Stainless 'SNT', or Oxford 'ONT'
- Wood or upholstered seats and backrests
- Decorative cutout, specify 'C'
- Seat and frame in multi-finish
- Front leg casters on chairs, specify 'CA'
- 24" stool height, specify 'CTR'
- Brass channel standard, or specify in Stainless