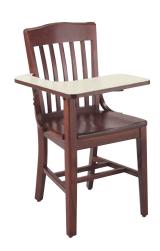

### Chair and Stool with Clean Through Backrest

107US

107US-BS-30

### Chair with Arms and Clean Through Backrest

105US

### Available in Maple and Oak Wood

#### Key Features

- Rail-back Backrest
- · Clean Through Design
- Saddle and Upholstered Seat
- · Replaceable Seats
- · Side Brace for Beauty and Support
- Bookshelf Stretcher
- Steam Bent Parts
- Solid Wood Corner Blocks

### Available Options

- · Upholstered seat pad with nail trim, specify in Brass 'BNT', Antique 'ANT', Stainless 'SNT', or Oxford 'ONT'
- Fully extended or clean through backrest
- · Wood or upholstered seat
- Jury base on chair models
- · Straight, moderate arc, and elevated arc top rails
- Decorative cutout, specify 'C'
- Side brace
- Motion seat on stools, specify '102' models
- 24" stool height, specify '24'
- Brass channel standard, or specify in Stainless