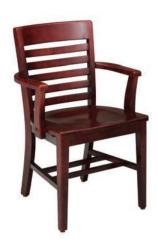

# WALTON EAST

Chair and Stool

103 103-BS-30

Chair with Arms and Tablet

103-RTA

One of our original series, enhanced and expanded. Walton captures solid, premium wood construction and a variety of specification options. Walton East offers rail-back design and Walton West a ladder-back design with contemporary styling.