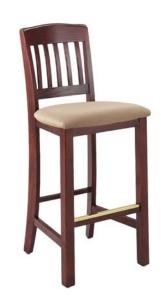

# WALTON EAST

Chair and Stool

103 103-BS-30

Chair with Arms and Tablet

103-RTA

One of our original series, enhanced and expanded. Walton captures solid, premium wood construction and a variety of specification options. Walton East offers rail-back design and Walton West a ladder-back design with contemporary styling.

### Chair and Stool with Clean Through Backrest

107US

107US-BS-30

#### Key Features

- Rail-back Backrest
- · Clean Through Design
- Saddle and Upholstered Seat
- · Replaceable Seats
- · Side Brace for Beauty and Support
- Bookshelf Stretcher
- Steam Bent Parts
- Solid Wood Corner Blocks

### Available Options

- · Upholstered seat pad with nail trim, specify in Brass 'BNT', Antique 'ANT', Stainless 'SNT', or Oxford 'ONT'
- Fully extended or clean through backrest
- · Wood or upholstered seat
- Jury base on chair models
- · Straight, moderate arc, and elevated arc top rails
- Decorative cutout, specify 'C'
- Side brace
- Motion seat on stools, specify '102' models
- 24" stool height, specify '24'
- Brass channel standard, or specify in Stainless