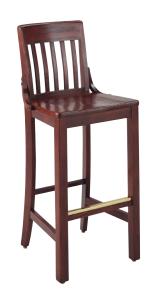

# WALTON EAST

Chair and Stool

103 103-BS-30

Chair with Arms and Tablet

103-RTA

One of our original series, enhanced and expanded. Walton captures solid, premium wood construction and a variety of specification options. Walton East offers rail-back design and Walton West a ladder-back design with contemporary styling.

#### Key Features

- Rail-back Backrest
- · Clean Through Design
- Saddle and Upholstered Seat
- · Replaceable Seats
- · Side Brace for Beauty and Support
- Bookshelf Stretcher
- Steam Bent Parts
- Solid Wood Corner Blocks

### Available Options

- · Upholstered seat pad with nail trim, specify in Brass 'BNT', Antique 'ANT', Stainless 'SNT', or Oxford 'ONT'
- Fully extended or clean through backrest
- · Wood or upholstered seat
- Jury base on chair models
- · Straight, moderate arc, and elevated arc top rails
- Decorative cutout, specify 'C'
- Side brace
- Motion seat on stools, specify '102' models
- 24" stool height, specify '24'
- Brass channel standard, or specify in Stainless