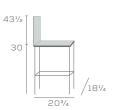

ANT', Stainless 'SNT', or Oxford 'ONT'
- Fully extended or clean through backrest
- · Wood or upholstered seat
- Jury base on chair models
- · Straight, moderate arc, and elevated arc top rails
- Decorative cutout, specify 'C'
- Side brace
- Motion seat on stools, specify '102' models
- 24" stool height, specify '24'
- Brass channel standard, or specify in Stainless













side brace



Walton Benches, page 113

Walton West continues >

# WALTON west

Chair and Stool with 5-Slat Backrest





53-18

53US-BS-30

Chair with Arms



One of our original series, enhanced and expanded. Walton captures solid, premium wood construction and a variety of specification options. Walton East offers rail-back design and Walton West a ladder-back design with contemporary styling.

## DIMENSIONS















# WALTON

### Chair and Stool with 2-Slat Backrest





57US-18

57US-BS-30

### Chair and Stool with Upholstery





507UBS

507UBS-BS-30

### Available in Maple and Oak Wood

#### Key Features

- Ladder-back Backrest
- · Clean Through Design
- Saddle and Upholstered Seat
- Replaceable Seats
- Bookshelf Stretcher
- Steam Bent Parts
- Solid Wood Corner Blocks

### Available Options

- Upholstered seat pad with nail trim, specify in Brass 'BNT', Antique 'ANT', Stainless 'SNT', or Oxford 'ONT'
- Wood or upholstered seats and backrests
- Decorative cutout, specify 'C'
- Seat and frame in multi-finish
- Front leg casters on chairs, specify 'CA'
- 24" stool height, specify 'CTR'
- Brass channel standard, or specify in Stainless



cutout

# WALTON

Two Seat Bench



509US-2

Three S