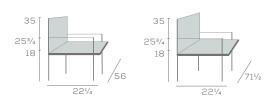

and backrests
- Decorative cutout, specify 'C'
- Seat and frame in multi-finish
- Front leg casters on chairs, specify 'CA'
- 24" stool height, specify 'CTR'
- Brass channel standard, or specify in Stainless



cutout

# WALTON

Two Seat Bench



509US-2

Three Seat Bench



509US-3

One of our original series, enhanced and expanded. Walton captures solid, premium wood construction and a variety of specification options.

Available in Maple and Oak Wood

## Key Features

- · Rail-back Backrest
- · Clean Through Design
- · Replaceable Seat
- · Steam Bent Parts
- Solid Wood Corner Blocks

### Available Options

- Upholstered seat pad with nail trim, specify in Brass 'BNT', Antique 'ANT', Stainless 'SNT', or Oxford 'ONT'
- · Wood or upholstered seat





nail trim

wood seat

## DIMENSIONS





Walton Chairs, page 92