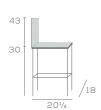

# WALTON EAST

Chair and Stool





103 103-BS-30

Chair with Arms and Tablet





103-RTA

One of our original series, enhanced and expanded. Walton captures solid, premium wood construction and a variety of specification options. Walton East offers rail-back design and Walton West a ladder-back design with contemporary styling.



Swivel base

### DIMENSIONS















104

# WALTON

### Chair and Stool with Clean Through Backrest





107US

107US-BS-30

### Chair with Arms and Clean Through Backrest



105US

### Available in Maple and Oak Wood

#### Key Features

- Rail-back Backrest
- · Clean Through Design
- Saddle and Upholstered Seat
- · Replaceable Seats
- · Side Brace for Beauty and Support
- Bookshelf Stretcher
- Steam Bent Parts
- Solid Wood Corner Blocks

### Available Options

- · Upholstered seat pad with nail trim, specify in Brass 'BNT', Antique 'ANT', Stainless 'SNT', or Oxford 'ONT'
- Fully extended or clean through backrest
- · Wood or upholstered seat
- Jury base on chair models
- · Straight, moderate arc, and elevated arc top rails
- Decorative cutout, specify 'C'
- Side brace
- Motion seat on stools, specify '102' models