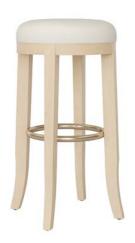

# **BROOKS**

#### Chair and Stool with Dual Upholstery

923

923-BS-30

Available in Maple Wood

### Key Features

• Curved Solid Wood Backrest

and legacy for the future.

With a gently curved backrest, rounded seat, and decorative ring, Brooks bestows a gift from the past

- · Metal Stretcher Ring
- Shaped Legs

# Available Options

- · Nail trim on seat edge and back, specify in Brass 'BNT', Antique 'ANT', Stainless 'SNT', or Oxford 'ONT'
- Decorative stitching, specify 'DS'
- Motion seat on all models, specify 'MO'
- Dual upholstery on outside of backrest
- Brass ring standard, or specify in Chrome or Black