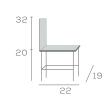

# **BROOKS**

#### Chair and Stool with Dual Upholstery



923



923-BS-30

Available in Maple Wood

### Key Features

• Curved Solid Wood Backrest

and legacy for the future.

With a gently curved backrest, rounded seat, and decorative ring, Brooks bestows a gift from the past

- · Metal Stretcher Ring
- Shaped Legs

# Available Options

- · Nail trim on seat edge and back, specify in Brass 'BNT', Antique 'ANT', Stainless 'SNT', or Oxford 'ONT'
- Decorative stitching, specify 'DS'
- Motion seat on all models, specify 'MO'
- Dual upholstery on outside of backrest
- Brass ring standard, or specify in Chrome or Black









stitching

dual uph.

# DIMENSIONS













S-925-BS-30-MO