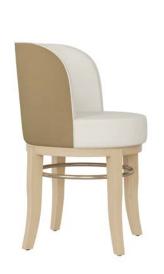

# **BROOKS**

#### Chair and Stool with Dual Upholstery

923

923-BS-30

Available in Maple Wood

### Key Features

• Curved Solid Wood Backrest

and legacy for the future.

With a gently curved backrest, rounded seat, and decorative ring, Brooks bestows a gift from the past

- · Metal Stretcher Ring
- Shaped Legs