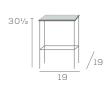

# **BROOKS**

#### Chair and Stool with Dual Upholstery



923



923-BS-30

Available in Maple Wood

### Key Features

• Curved Solid Wood Backrest

and legacy for the future.

With a gently curved backrest, rounded seat, and decorative ring, Brooks bestows a gift from the past

- · Metal Stretcher Ring
- Shaped Legs

# Available Options

- · Nail trim on seat edge and back, specify in Brass 'BNT', Antique 'ANT', Stainless 'SNT', or Oxford 'ONT'
- Decorative stitching, specify 'DS'
- Motion seat on all models, specify 'MO'
- Dual upholstery on outside of backrest
- Brass ring standard, or specify in Chrome or Black









stitching

dual uph.

# DIMENSIONS













S-925-BS-30-MO