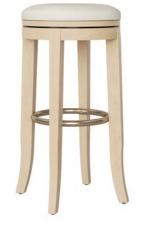

# **BROOKS**

#### Chair and Stool with Dual Upholstery

923

923-BS-30

Available in Maple Wood

### Key Features

• Curved Solid Wood Backrest

and legacy for the future.

With a gently curved backrest, rounded seat, and decorative ring, Brooks bestows a gift from the past

- · Metal Stretcher Ring
- Shaped Legs

# Available Options

- · Nail trim on seat edge and back, specify in Brass 'BNT', Antique 'ANT', Stainless 'SNT', or Oxford 'ONT'
- Decorative stitching, specify 'DS'
- Motion seat on all models, specify 'MO'
- Dual upholstery on outside of backrest
- Brass ring standard, or specify in Chrome or Black