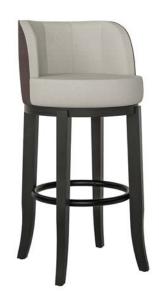

# **BROOKS**

#### Chair and Stool with Dual Upholstery

923

923-BS-30

Available in Maple Wood

### Key Features

• Curved Solid Wood Backrest

and legacy for the future.

With a gently curved backrest, rounded seat, and decorative ring, Brooks bestows a gift from the past

- · Metal Stretcher Ring
- Shaped Legs