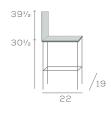

# **BROOKS**

#### Chair and Stool with Dual Upholstery



923



923-BS-30

Available in Maple Wood

### Key Features

• Curved Solid Wood Backrest

and legacy for the future.

With a gently curved backrest, rounded seat, and decorative ring, Brooks bestows a gift from the past

- · Metal Stretcher Ring
- Shaped Legs

# Available Options

- · Nail trim on seat edge and back, specify in Brass 'BNT', Antique 'ANT', Stainless 'SNT', or Oxford 'ONT'
- Decorative stitching, specify 'DS'
- Motion seat on all models, specify 'MO'
- Dual upholstery on outside of backrest
- Brass ring standard, or specify in Chrome or Black









stitching

dual uph.

# DIMENSIONS













S-925-BS-30-MO