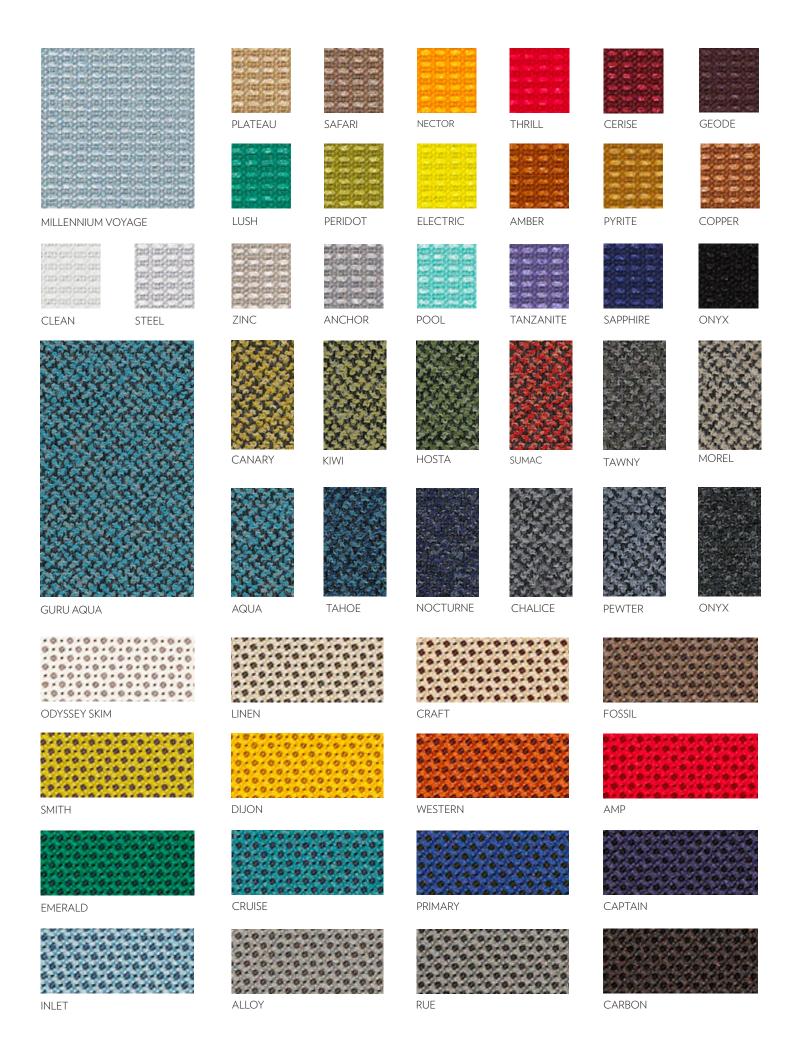

BIRCH CLOUD

TRADITION WASH

GRAIN LATTE

SPROUT

STEEL

MINERAL

SPICED

HEDGE

SLATE

THEATER

JAZZ

INK

DISTANT

MALBEC

HIDDEN

ASH

STERLING

PLATED

SOAR

WELD

SLY

ALUMINUM

MAIZE

SABLE

TYRIAN

GULL

**PEWTER** 

GRAPHITE

**CONNECT WITH** YOUR SALES REP

All Momentum fabrics are made with recycled or natural fibers. All products are GREENGUARD certified.