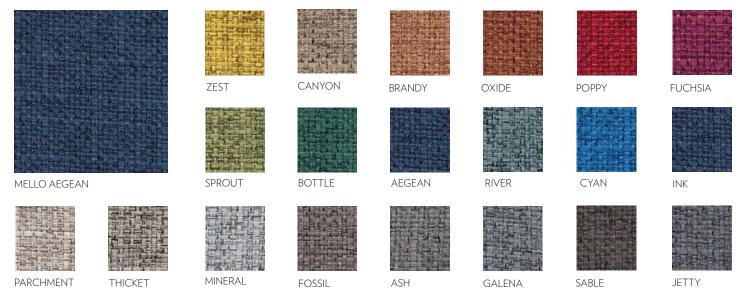

BIRCH CLOUD

TRADITION WASH

GRAIN LATTE

SPROUT

STEEL

MINERAL

SPICED

HEDGE

SLATE

THEATER

JAZZ

INK

DISTANT

MALBEC

HIDDEN

ASH

STERLING

PLATED

SOAR

WELD

SLY

ALUMINUM

MAIZE

SABLE

TYRIAN

GULL

**PEWTER** 

GRAPHITE

**CONNECT WITH** YOUR SALES REP

All Momentum fabrics are made with recycled or natural fibers. All products are GREENGUARD certified.